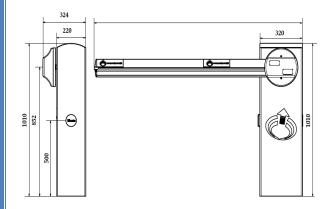

special pedestal.

**Operation Temperature** :-  $20^{\circ}$  C -  $+60^{\circ}$  C

**Dimensions** :324 x320x1010 mm

Weight :40 kg

Accessories with Unit :Mounting Plate,4mt Arm (Without Led), Anti Shock Rubber,Reflective Sticker,